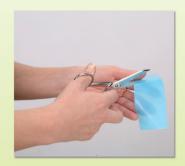

#### Instructions

**1**. Remove the dressing from its wrapping. It is possible to cut the bandage to the required size in order to cover up the scar while providing enough overlapping (at least a centimetre).