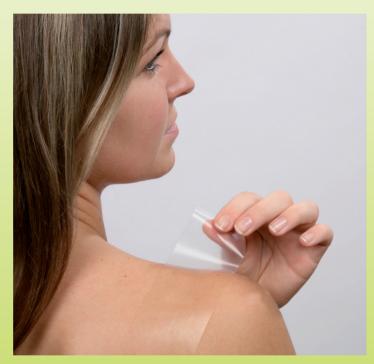

#### Instructions

**1**. Remove the dressing from its wrapping. It is possible to cut the bandage to the required size in order to cover up the scar while providing enough overlapping (at least a centimetre).