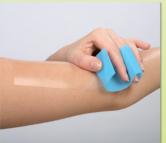

4. Clean the dressing once a day, using clear water and neutral soap. Clean its surface half by half, in order to put it back in place easily.

#### **Advice**

- It is recommended to inspect and clean the scar at least once a day with clear water and neutral soap. The dressing can be cleaned the same way (proceed half by half in order to put it back in place easily).
- The dressing must be worn daily during two to three days (ideally 24 hours a day). The same dressing must not be worn more than five days or must be replaced as soon as its adhesive properties are deteriorating.
- The dressing is strictly individual (monopatient) and must not be used by another person.
- In case of skin reaction, stop the treatment and consult the doctor.