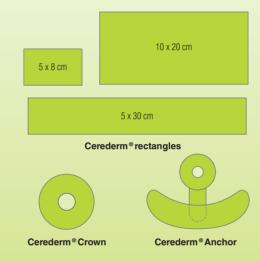

### Cerederm® dressings sizes

Cerederm® dressing comes in 5 models: 3 rectangular models of different sizes and 2 specific models: anchors and crowns, particularly suited for postoperative periods after reconstruction or augmentation mammary surgeries.