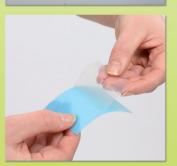

2 Position the Cerederm® with the adhesive side on the scar and take off gently and progressively the protective film, while fitting properly the dressing on the skin.

3. Use the Cerederm® dressing alone, there's no need to add cream. However, it is possible to provide an additional support (by wearing an elastic bandage or a compressive garment).